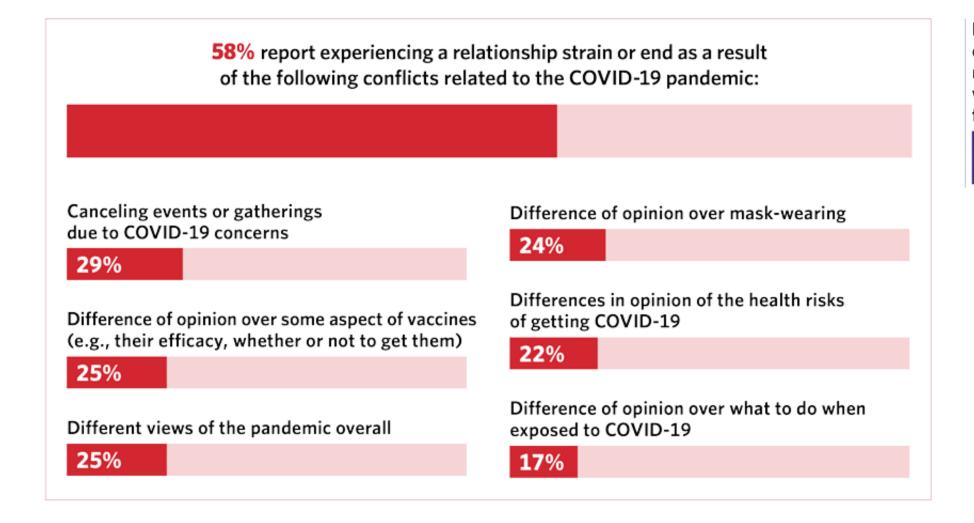

#### COVID HAS LED TO STRAINED RELATIONSHIPS FOR MANY

% REPORTING

But 40% said they have connected or formed relationships with people they would not have if it weren't for the COVID-19 pandemic