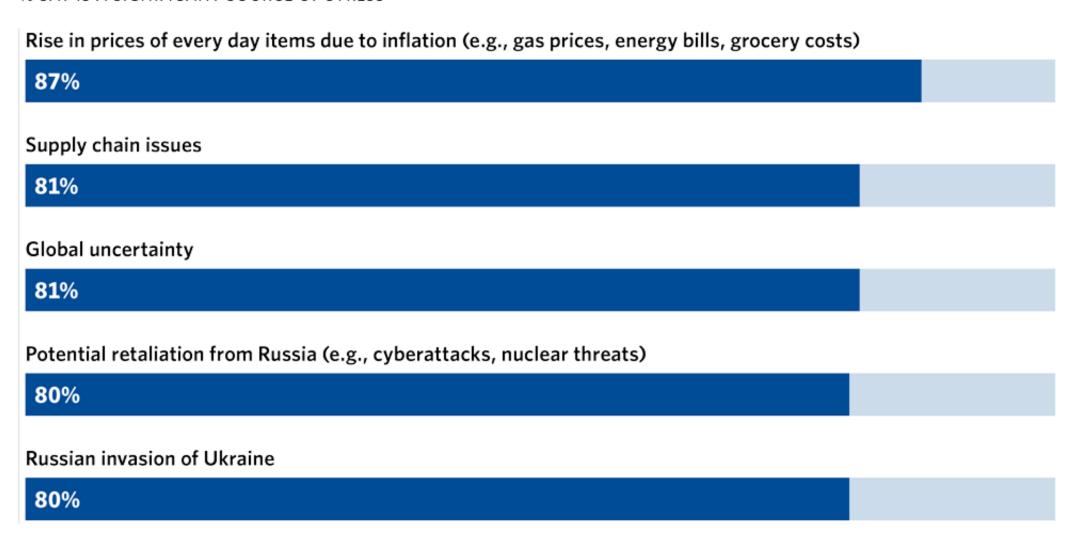

#### HIGH NUMBERS REPORT STRESS RELATED TO INFLATION, GLOBAL UNCERTAINTY AND INVASION OF UKRAINE

% SAY IS A SIGNIFICANT SOURCE OF STRESS

#### HIGH NUMBERS REPORT STRESS RELATED TO INFLATION, GLOBAL UNCERTAINTY AND INVASION OF UKRAINE

% SAY IS A SIGNIFICANT SOURCE OF STRESS

Rise in prices of every day items due to inflation (e.g., gas prices, energy bills, grocery costs)

87%

Supply chain issues

81%

Global uncertainty

81%

80%

"We don't usually see 80 percent of people telling us that a particular stressor is Potential retaliation from Russia (e.g., Stressful for that many individuals," Lynn Bufka, APA

Russian invasion of Ukraine

80%